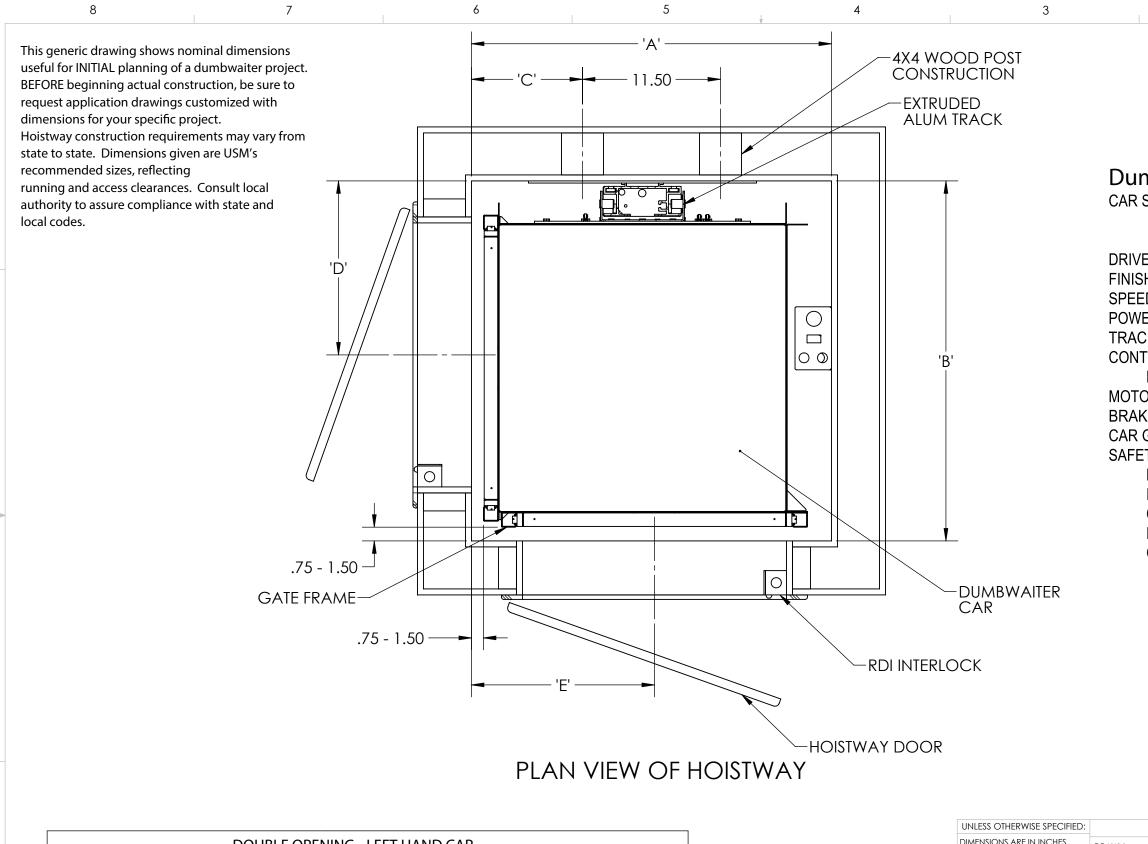

| DOUBLE OPENING - LEFT HAND CAR                                                                       |      |      |       |       |        |          |  |  |  |
|------------------------------------------------------------------------------------------------------|------|------|-------|-------|--------|----------|--|--|--|
| CAR SIZE                                                                                             | 'A'  | 'B'  | 'C'   | 'D'   | 'E'    | CAPACITY |  |  |  |
| 20 x 20                                                                                              | 26"  | 26"  | 7.25" | 12.5" | 13.25" | 200#     |  |  |  |
| 24 x 24                                                                                              | 30'' | 30'' | 9.25" | 14.5" | 15.25" | 200#     |  |  |  |
| 30 x 30                                                                                              | 36"  | 36"  | 12.5" | 17.5" | 18.25" | 275#     |  |  |  |
| HOISTWAY DIMENSIONS TO FINISHED WALLS.<br>HOISTWAY DOOR CAN SWING EITHER DIRECTION. RIGHT HAND SHOWN |      |      |       |       |        |          |  |  |  |

|                                                                                                                                                                                                                                                                                                                                                                                                                                                                                                                                                                                   |      |          |                                  | D |  |  |  |  |
|-----------------------------------------------------------------------------------------------------------------------------------------------------------------------------------------------------------------------------------------------------------------------------------------------------------------------------------------------------------------------------------------------------------------------------------------------------------------------------------------------------------------------------------------------------------------------------------|------|----------|----------------------------------|---|--|--|--|--|
| mbwaiter Specs<br>SIZE: 20"W X 20"D X 30"H<br>24"W X 24"D X 30"H<br>30"W X 30"D X 36"H<br>ZE SYSTEM: BATTERY POWERED RACK AND PINION<br>SH: POWDER COATED (RAL 9002)<br>ED: 16-20 FPM<br>ZER SUPPLY: 110VAC<br>CK: 6063-T6 EXTRUDED ALUMINUM<br>TROLS: AUTOMATIC OPERATION, WIRELESS PUSH<br>BUTTON CONTROL AT EACH LANDING<br>OR: 140 WATT, 24VDC<br>KE: 24VDC<br>GATE: BI-PARTING VERTICAL SLIDING PANELS<br>ETY DEVICE:<br>LIMIT SWITCHES AT EACH STOP<br>FINAL LIMIT AT TOP AND BOTTOM<br>CAR GATE SWITCH<br>ELECTROMECHANICAL HOISTWAY DOOR INTERLOCKS<br>OVERSPEED GOVERNOR |      |          |                                  |   |  |  |  |  |
|                                                                                                                                                                                                                                                                                                                                                                                                                                                                                                                                                                                   |      |          |                                  | В |  |  |  |  |
|                                                                                                                                                                                                                                                                                                                                                                                                                                                                                                                                                                                   |      |          |                                  |   |  |  |  |  |
|                                                                                                                                                                                                                                                                                                                                                                                                                                                                                                                                                                                   | NAME | DATE     |                                  |   |  |  |  |  |
|                                                                                                                                                                                                                                                                                                                                                                                                                                                                                                                                                                                   | NAME | 10/18/16 | accessibility & mobility experts |   |  |  |  |  |
|                                                                                                                                                                                                                                                                                                                                                                                                                                                                                                                                                                                   |      |          |                                  | A |  |  |  |  |
|                                                                                                                                                                                                                                                                                                                                                                                                                                                                                                                                                                                   |      |          | TITLE:                           |   |  |  |  |  |
|                                                                                                                                                                                                                                                                                                                                                                                                                                                                                                                                                                                   |      |          | DOUBLE OPENING - 90° LEFT        |   |  |  |  |  |
|                                                                                                                                                                                                                                                                                                                                                                                                                                                                                                                                                                                   |      |          | SIZE DWG. NO.<br>B DW-90 LH B    | - |  |  |  |  |
|                                                                                                                                                                                                                                                                                                                                                                                                                                                                                                                                                                                   |      |          | SCALE: 1:48 WEIGHT: SHEET 1 OF 1 |   |  |  |  |  |
|                                                                                                                                                                                                                                                                                                                                                                                                                                                                                                                                                                                   |      | 2        |                                  |   |  |  |  |  |