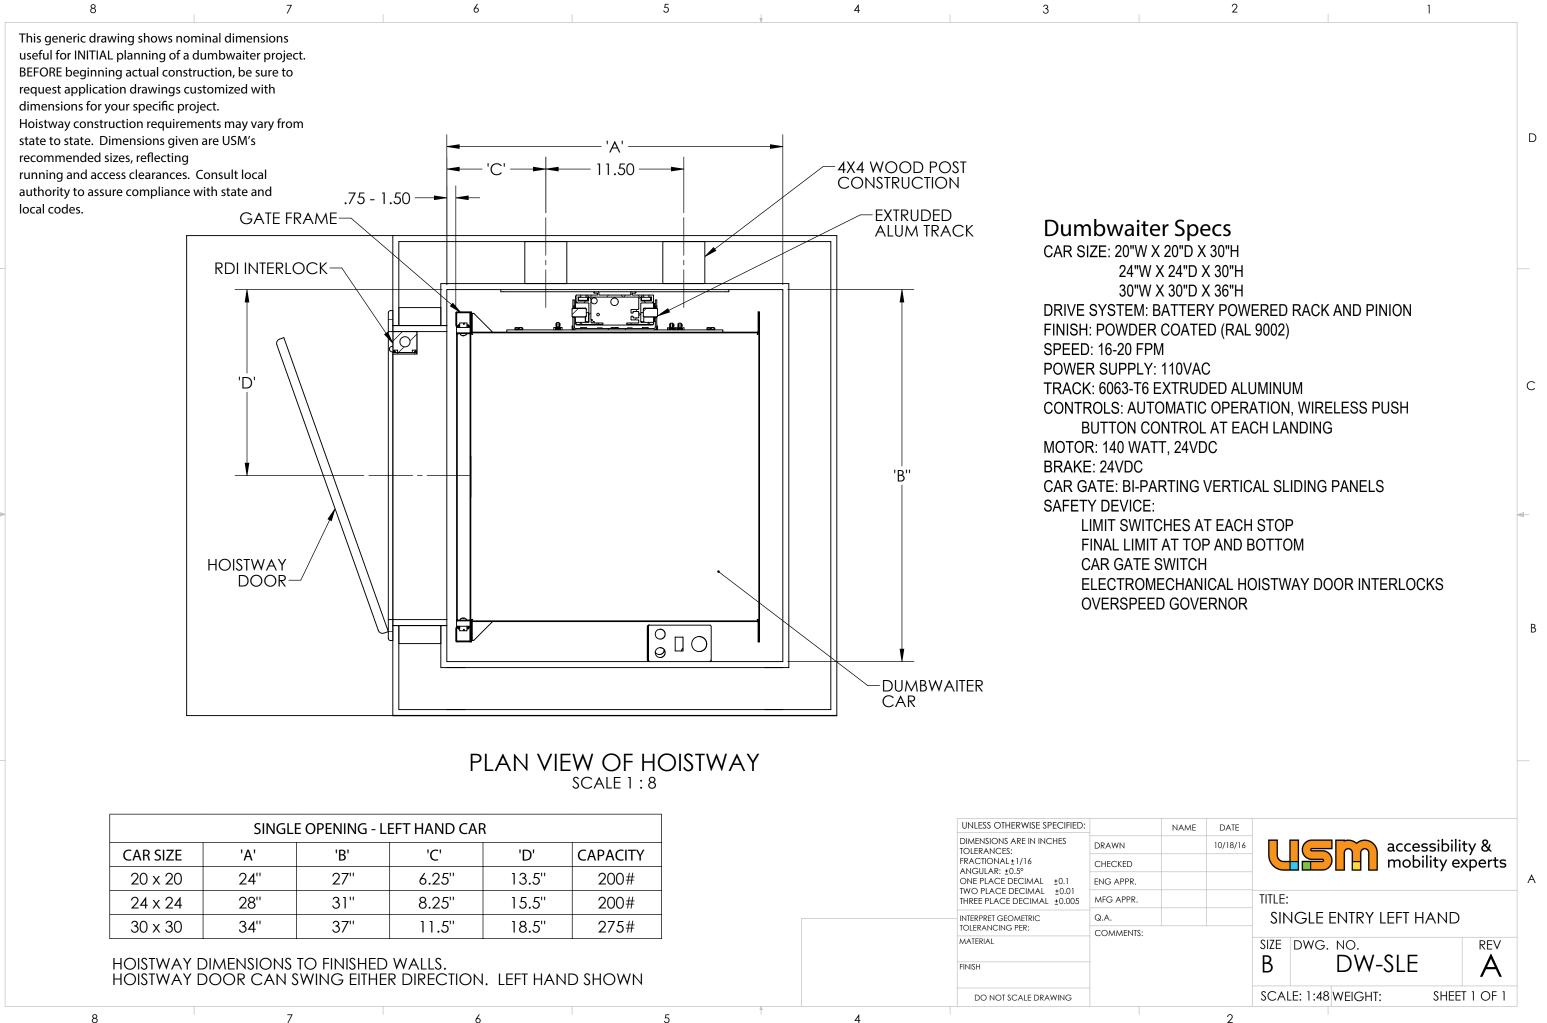

| SINGLE OPENING - LEFT HAND CAR |      |     |       |       |          |  |
|--------------------------------|------|-----|-------|-------|----------|--|
| CAR SIZE                       | 'A'  | 'B' | 'C'   | 'D'   | CAPACITY |  |
| 20 x 20                        | 24'' | 27" | 6.25" | 13.5" | 200#     |  |
| 24 x 24                        | 28"  | 31" | 8.25" | 15.5" | 200#     |  |
| 30 x 30                        | 34"  | 37" | 11.5" | 18.5" | 275#     |  |